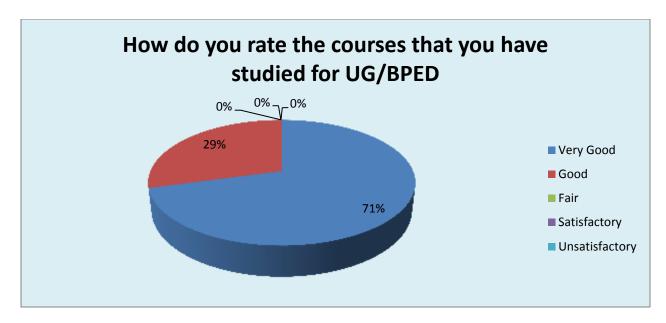

| Parameter                                                     | Very<br>Good | Good | Fair | Satisfactor<br>y | Unsatisfacto<br>ry | Total |
|---------------------------------------------------------------|--------------|------|------|------------------|--------------------|-------|
| How do you rate the courses that you have studied for UG/BPED | 29           | 12   | 0    | 0                | 0                  | 41    |
| Feedback frequency in Percentage                              | 71           | 29   | 0    | 0                | 0                  | 100   |