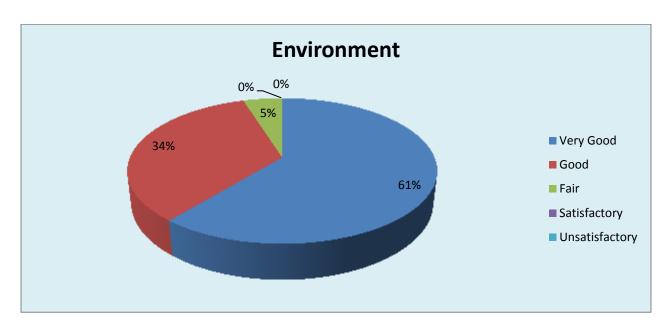

## FEEDBACK FORM FOR ALUMNI

| Parameter                           | Very<br>Good | Good | Fair | Satisfactor y | Unsatisfacto ry | Total |
|-------------------------------------|--------------|------|------|---------------|-----------------|-------|
| Environment                         | 25           | 14   | 2    | 0             | 0               | 41    |
| Feedback frequency in<br>Percentage | 61           | 34   | 5    | 0             | 0               | 100   |