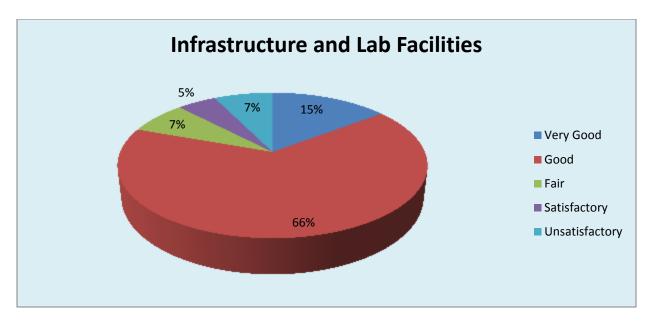

| Parameter                            | Very<br>Good | Good | Fair | Satisfactor<br>y | Unsatisfacto<br>ry | Total |
|--------------------------------------|--------------|------|------|------------------|--------------------|-------|
| Infrastructure and Lab<br>Facilities | 6            | 27   | 3    | 2                | 3                  | 41    |
| Feedback frequency in Percentage     | 15           | 66   | 7    | 5                | 7                  | 100   |