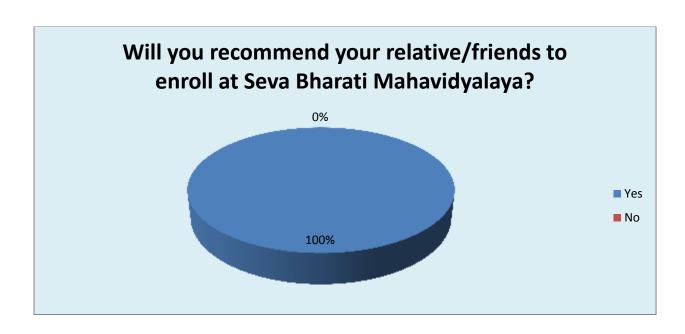

| Parameter                                                                         | Yes | No | Total |
|-----------------------------------------------------------------------------------|-----|----|-------|
| Will you recommend your relative/friends to enroll at Seva Bharati Mahavidyalaya? | 41  | 00 | 41    |
| Feedback frequency in Percentage                                                  | 100 | 0  | 100   |