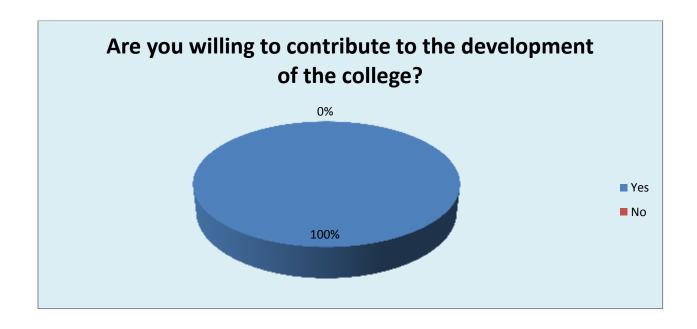

| Parameter                                                        | Yes | No | Total |
|------------------------------------------------------------------|-----|----|-------|
| Are you willing to contribute to the development of the college? | 41  | 00 | 41    |
| Feedback frequency in Percentage                                 | 100 | 0  | 100   |