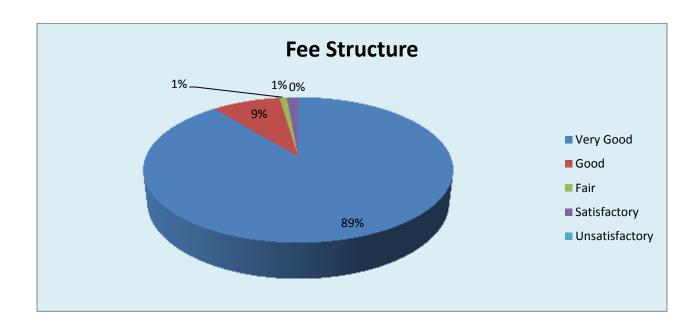

| Parameter                        | Very<br>Good | Good | Fair | Satisfactor y | Unsatisfacto<br>ry | Total |
|----------------------------------|--------------|------|------|---------------|--------------------|-------|
| Fee Structure                    | 189          | 18   | 2    | 3             | 0                  | 41    |
| Feedback frequency in Percentage | 89           | 9    | 1    | 1             | 0                  | 100   |