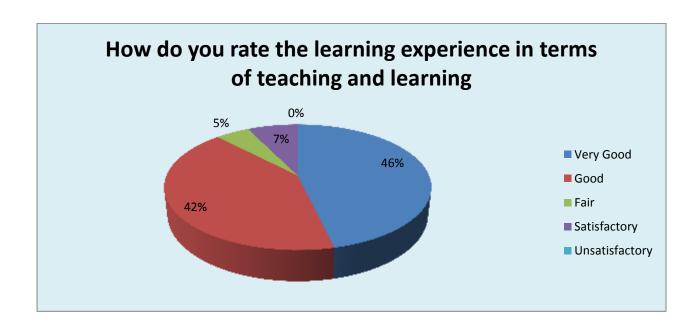

| Parameter                                                                 | Very<br>Good | Good | Fair | Satisfactor y | Unsatisfacto<br>ry | Total |
|---------------------------------------------------------------------------|--------------|------|------|---------------|--------------------|-------|
| How do you rate the learning experience in terms of teaching and learning | 19           | 17   | 2    | 3             | 0                  | 41    |
| Feedback frequency in<br>Percentage                                       | 46           | 42   | 5    | 7             | 0                  | 100   |