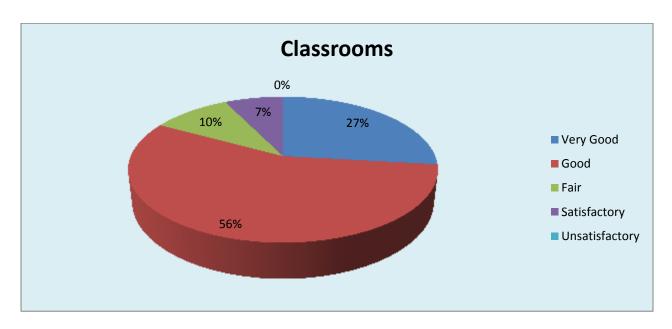

| Parameter                        | Very<br>Good | Good | Fair | Satisfactor<br>y | Unsatisfacto<br>ry | Total |
|----------------------------------|--------------|------|------|------------------|--------------------|-------|
| Classrooms                       | 11           | 23   | 4    | 3                | 0                  | 41    |
| Feedback frequency in Percentage | 27           | 56   | 10   | 7                | 0                  | 100   |