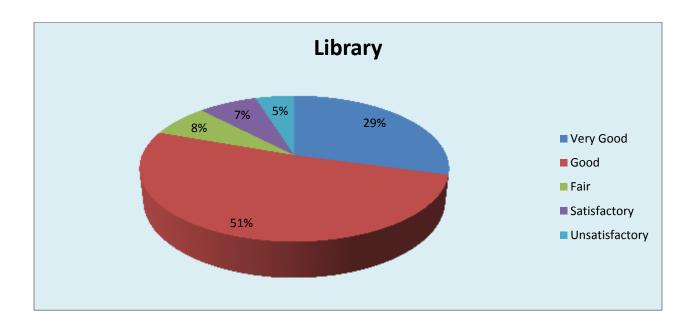

| Parameter                        | Very<br>Good | Good | Fair | Satisfactor y | Unsatisfacto ry | Total |
|----------------------------------|--------------|------|------|---------------|-----------------|-------|
| Library                          | 12           | 21   | 3    | 3             | 2               | 41    |
| Feedback frequency in Percentage | 29           | 51   | 8    | 7             | 0               | 100   |