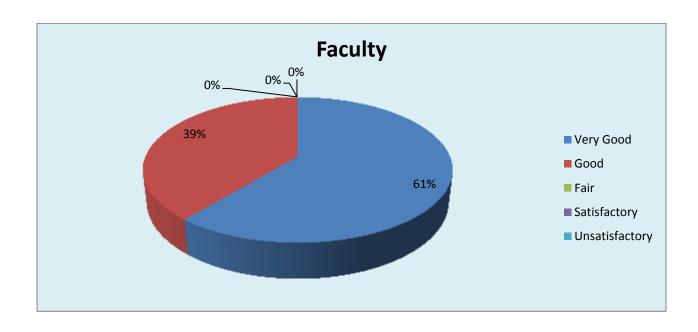

| Parameter                           | Very<br>Good | Good | Fair | Satisfactor y | Unsatisfacto<br>ry | Total |
|-------------------------------------|--------------|------|------|---------------|--------------------|-------|
| Faculty                             | 25           | 16   | 0    | 0             | 0                  | 41    |
| Feedback frequency in<br>Percentage | 61           | 39   | 0    | 0             | 0                  | 100   |