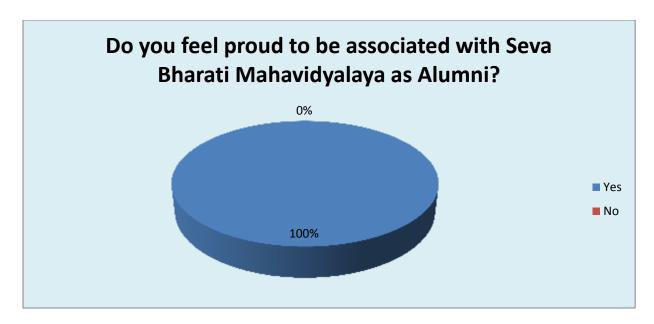

| Parameter                                                                        | Yes | No | Total |
|----------------------------------------------------------------------------------|-----|----|-------|
| Do you feel proud to be associated with Seva<br>Bharati Mahavidyalaya as Alumni? | 41  | 00 | 41    |
| Feedback frequency in Percentage                                                 | 100 | 0  | 100   |