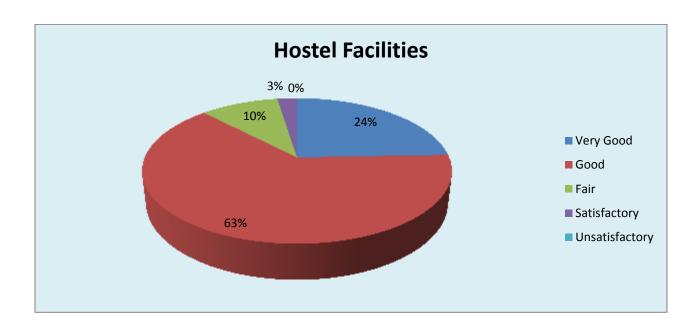

| Parameter                        | Very<br>Good | Good | Fair | Satisfactor y | Unsatisfacto<br>ry | Total |
|----------------------------------|--------------|------|------|---------------|--------------------|-------|
| Hostel Facilities                | 10           | 26   | 4    | 1             | 0                  | 41    |
| Feedback frequency in Percentage | 24           | 63   | 10   | 3             | 0                  | 100   |