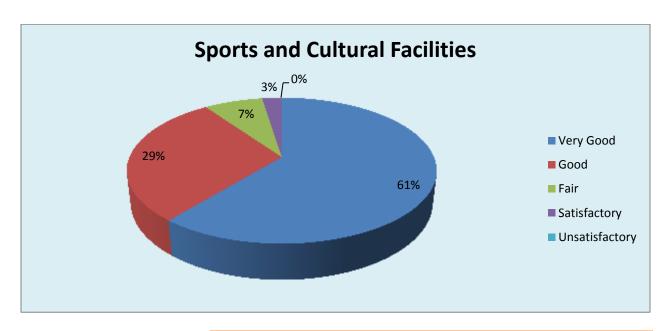

| Parameter                        | Very<br>Good | Good | Fair | Satisfactor y | Unsatisfacto ry | Total |
|----------------------------------|--------------|------|------|---------------|-----------------|-------|
| Sports and Cultural Facilities   | 25           | 12   | 3    | 1             | 0               | 41    |
| Feedback frequency in Percentage | 61           | 29   | 7    | 3             | 0               | 100   |