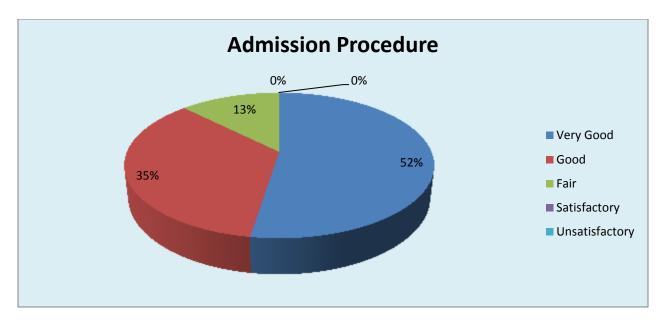

| Parameter                        | Very<br>Good | Good | Fair | Satisfactor y | Unsatisfacto ry | Total |
|----------------------------------|--------------|------|------|---------------|-----------------|-------|
| Admission Procedure              | 21           | 14   | 5    | 0             | 0               | 41    |
| Feedback frequency in Percentage | 52           | 35   | 13   | 0             | 0               | 100   |